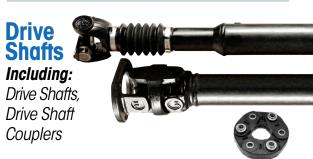

## Automotive CV Axles Including:

OE Replacement CV Axles, Xtended Travel<sup>™</sup> CV Axles, HD Xtreme<sup>™</sup> CV Axles, Monobloc Tube CV Axles, Intermediate Shafts, Brackets

ATV-UTV CV Axles

Including: OE Replacement CV Axles, HD CV Axles Including: Power Window Regulators, Manual Window Regulators, Window Motors