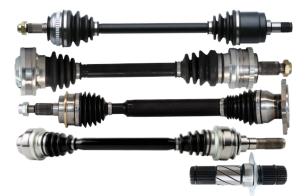

## Automotive CV Axles Including:

OE Replacement CV Axles, Xtended Travel<sup>™</sup> CV Axles, HD Xtreme<sup>™</sup> CV Axles, Monobloc Tube CV Axles, Intermediate Shafts, Brackets

ATV-UTV CV Axles

Including: OE Replacement CV Axles, HD CV Axles Including: Power Window Regulators, Manual Window Regulators, Window Motors